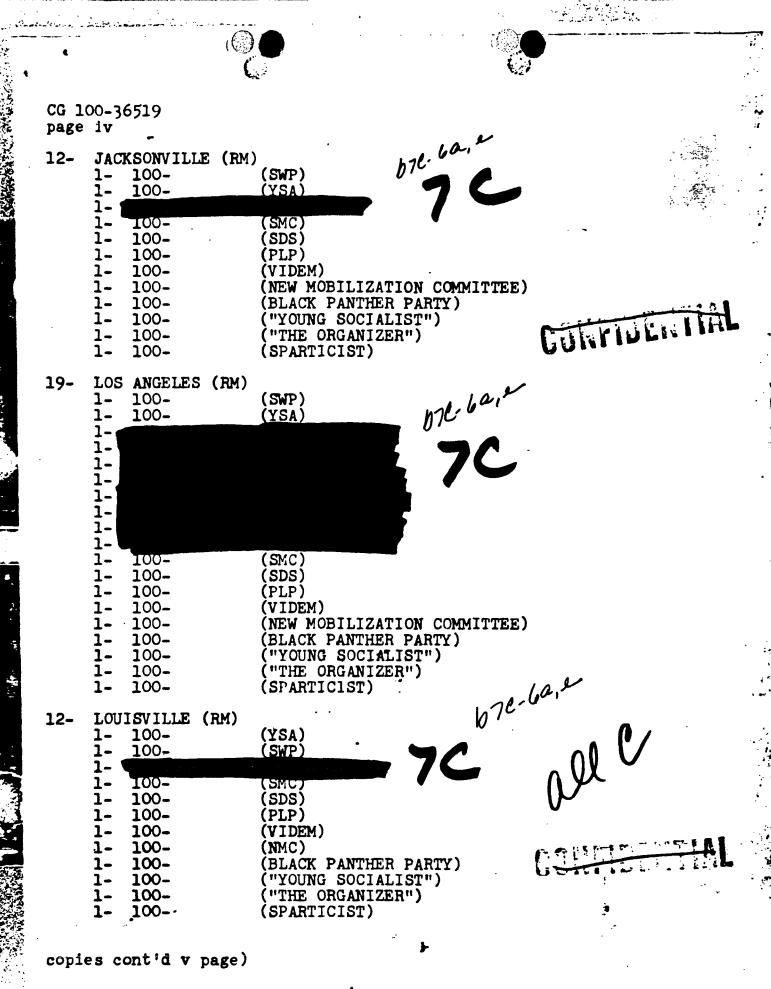

|                                                                          |                                                                                                  |
|                |                                                                          |                                                                                                  |
|                | _                                                                        | :                                                                                                |
|                | •                                                                        | XXXXXXXXXXXXXXXXXXXXXXXXXXXXXXXXXXXXXX                                                           |

-

XXXXXX XXXXXX XXXXXX -

\*





-111-



-iv-



-7-













-x1:\*-







#### FEDERAL BUREAU OF INVESTIGATION FOIPA DELETED PAGE INFORMATION SHEET

| <u>19</u><br>7 | Page(s) withheld entirely at this location in the file. One or more of the following statements, where<br>indicated, explain this deletion.<br>b7C-5c $b7C-6c$ $b7D-4Deleted under exemption(s) b7C, b7D with no segregable$ |
|----------------|------------------------------------------------------------------------------------------------------------------------------------------------------------------------------------------------------------------------------|
| 2              | material available for release to you.